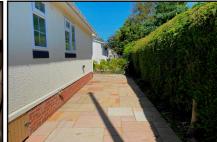

### 1-Bedroom Park Home - approx 34' x 12'

Accommodation & approximate room dimensions:

- Omar Middleton
- Kitchen/Diner: approx 11'1" x 8'9"max. Range of floor & wall cupboards. Integrated fridge/freezer & washing machine. Built-in oven & hob with cooker hood over. Cupboard housing combination central heating boiler.
- Lounge: approx 11'1" x 10'4". Feature fireplace. Double doors to garden.
- Bedroom 1: approx 9'5" x 8'4" Plus wardrobes
- Bathroom: Panelled bath with thermostatic shower over & screen fitted. Wash basin & WC.
- Gas Central Heating (system untested)
- PVCu Double-Glazing
- Patio Garden
- Parking on Plot
- Age Restriction 50+
- Pets Considered
- Well maintained Residential Park in Semi-Rural Location adjacent to protected heathland. Near to Jurassic coastline.