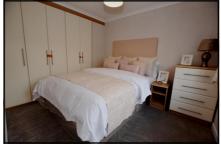

### 1-Bedroom Park Home - approx 34' x 12'

Accommodation & approximate room dimensions:

- Omar Middleton
- Kitchen/Diner: approx 11'1" x 8'9"max. Range of floor & wall cupboards. Integrated fridge/freezer & washing machine. Built-in oven & hob with cooker hood over. Cupboard housing combination central heating boiler.
- Lounge: approx 11'1" x 10'4". Feature fireplace. Double doors to garden.
- Bedroom 1: approx 9'5" x 8'4" Plus wardrobes
- Bathroom: Panelled bath with thermostatic shower over & screen fitted. Wash basin & WC.
- Gas Central Heating (system untested)
- PVCu Double-Glazing
- Patio Garden
- Parking on Plot
- Age Restriction 50+
- Pets Considered
- Well maintained Residential Park in Semi-Rural Location adjacent to protected heathland. Near to Jurassic coastline.