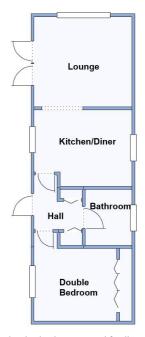

### 1-Bedroom Park Home - approx 34' x 12'

Accommodation & approximate room dimensions:

- Omar Middleton
- Kitchen/Diner: approx 11'1" x 8'9"max. Range of floor & wall cupboards. Integrated fridge/freezer & washing machine. Built-in oven & hob with cooker hood over. Cupboard housing combination central heating boiler.
- Lounge: approx 11'1" x 10'4". Feature fireplace. Double doors to garden.
- Bedroom 1: approx 9'5" x 8'4" Plus wardrobes
- Bathroom: Panelled bath with thermostatic shower over & screen fitted. Wash basin & WC.
- Gas Central Heating (system untested)
- PVCu Double-Glazing
- Patio Garden
- Parking on Plot
- Age Restriction 50+
- Pets Considered
- Well maintained Residential Park in Semi-Rural Location adjacent to protected heathland. Near to Jurassic coastline.