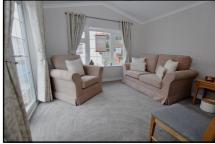

### 1-Bedroom Park Home - approx 34' x 12'

Accommodation & approximate room dimensions:

- Omar Middleton
- Kitchen/Diner: approx 11'1" x 8'9"max. Range of floor & wall cupboards. Integrated fridge/freezer & washing machine. Built-in oven & hob with cooker hood over. Cupboard housing combination central heating boiler.
- Lounge: approx 11'1" x 10'4". Feature fireplace. Double doors to garden.
- Bedroom 1: approx 9'5" x 8'4" Plus wardrobes
- Bathroom: Panelled bath with thermostatic shower over & screen fitted. Wash basin & WC.
- Gas Central Heating (system untested)
- PVCu Double-Glazing
- Patio Garden
- Parking on Plot
- Age Restriction 50+
- Pets Considered
- Well maintained Residential Park in Semi-Rural Location adjacent to protected heathland. Near to Jurassic coastline.