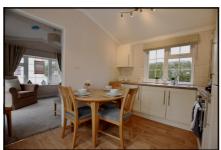

### 1-Bedroom Park Home - approx 34' x 12'

Accommodation & approximate room dimensions:

- Omar Middleton
- Kitchen/Diner: approx 11'1" x 8'9"max. Range of floor & wall cupboards. Integrated fridge/freezer & washing machine. Built-in oven & hob with cooker hood over. Cupboard housing combination central heating boiler.
- Lounge: approx 11'1" x 10'4". Feature fireplace. Double doors to garden.
- Bedroom 1: approx 9'5" x 8'4" Plus wardrobes
- Bathroom: Panelled bath with thermostatic shower over & screen fitted. Wash basin & WC.
- Gas Central Heating (system untested)
- PVCu Double-Glazing
- Patio Garden
- Parking on Plot
- Age Restriction 50+
- Pets Considered
- Well maintained Residential Park in Semi-Rural Location adjacent to protected heathland. Near to Jurassic coastline.