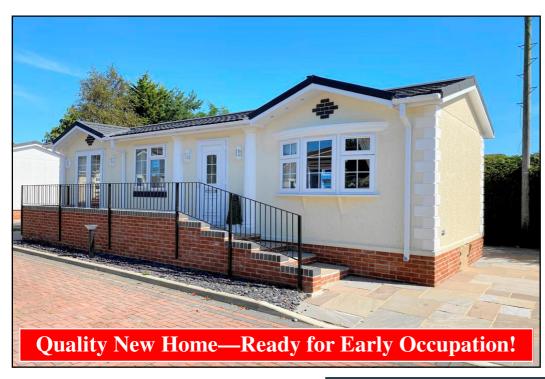

## 17 Knoll View, Gatemore Road, Winfrith Newburgh, Dorset. DT2 8LD

This drawing has been prepared for diagrammatic purpose only. Not to scale.

### 1-Bedroom Park Home - approx 34' x 12'

Accommodation & approximate room dimensions:

- Omar Middleton
- Kitchen/Diner: approx 11'1" x 8'9"max. Range of floor & wall cupboards. Integrated fridge/freezer & washing machine. Built-in oven & hob with cooker hood over. Cupboard housing combination central heating boiler.
- Lounge: approx 11'1" x 10'4". Feature fireplace. Double doors to garden.
- Bedroom 1: approx 9'5" x 8'4" Plus wardrobes
- Bathroom: Panelled bath with thermostatic shower over & screen fitted. Wash basin & WC.
- Gas Central Heating (system untested)
- PVCu Double-Glazing
- Patio Garden
- Parking on Plot
- Age Restriction 50+
- Pets Considered
- Well maintained Residential Park in Semi-Rural Location adjacent to protected heathland. Near to Jurassic coastline.